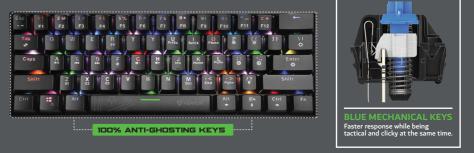

Portable 50 Million Customization Lightning Modes Design Keystrokes **KEYBOARD** 

A compact tenkeyless design frees up table space for high octane performance. The blue mechanical switches give you an audible feedback. The detachable cable makes for easy transportation and lets you use the keyboard both wired and wirelessly. Get gaming with VertuPro.