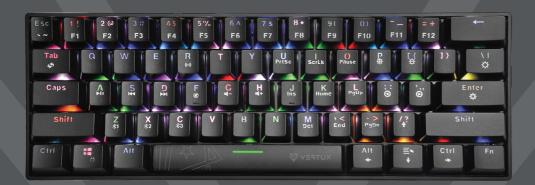

Portable 50 Million Customization Lightning Modes Design Keystrokes **KEYBOARD** 

A compact tenkeyless design frees up table space for high octane performance. The blue mechanical switches give you an audible feedback. The detachable cable makes for easy transportation and lets you use the keyboard both wired and wirelessly. Get gaming with VertuPro.

| Specifications           |             |                |                |
|--------------------------|-------------|----------------|----------------|
| <b>Bluetooth Version</b> | - v5.0      | Frequency      | - 125Hz        |
| Battery Capacity         | - 2000mAh   | Backlight      | - RGB 18 Modes |
| Battery Type             | - Li-ion    | Keystroke Life | - 50 Million   |
| Working Time             | - 12 Hours  | Anti-Ghosting  | - 100%         |
| Rating                   | - 5V, 0.15A | Cable Length   | - 180cm        |