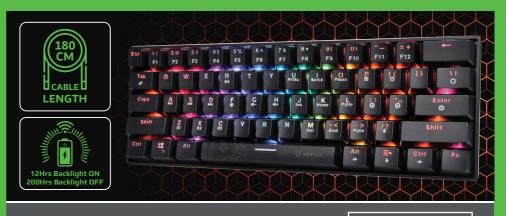

| Specifications           |             |                |                |
|--------------------------|-------------|----------------|----------------|
| <b>Bluetooth Version</b> | - v5.0      | Frequency      | - 125Hz        |
| Battery Capacity         | - 2000mAh   | Backlight      | - RGB 18 Modes |
| Battery Type             | - Li-ion    | Keystroke Life | - 50 Million   |
| Working Time             | - 12 Hours  | Anti-Ghosting  | - 100%         |
| Rating                   | - 5V, 0.15A | Cable Length   | - 180cm        |