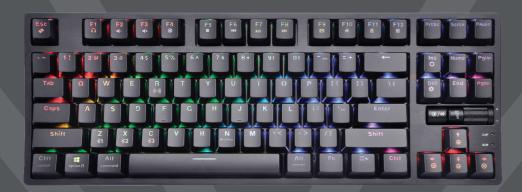

## **HYPERSPEED TENKEYLESS MECHANICAL KEYBOARD**

**Dual Mode** Wired/Bluetooth

**Volume and RGB Brightness** 

**Adjustment Scroll Wheel** 

3 Device Connectivity

## KEYBOARD

Super-fast 1ms performance and compact form factor, VertuPro-80 is engineered to take your gaming experience to the next level. The blue mechanical switches give you audible feedback. Enjoy 12 hours of non-stop game time on a single charge. The detachable cable makes for easy transportation and lets you use the keyboard both wired and wirelessly. Get extreme gaming performance with VertuPro-80.