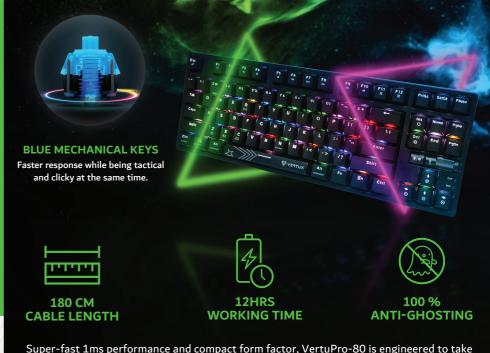

## KEYBOARD

Super-fast 1ms performance and compact form factor, VertuPro-80 is engineered to take your gaming experience to the next level. The blue mechanical switches give you audible feedback. Enjoy 12 hours of non-stop game time on a single charge. The detachable cable makes for easy transportation and lets you use the keyboard both wired and wirelessly. Get extreme gaming performance with VertuPro-80.

## **Specifications**

• Bluetooth Version - v5.0

Frequency

- 1000Hz

 Battery Capacity - 2000mAh

- RGB 19 Modes Backlight

Battery Type

• Keystroke Life - 50 Million

 Working Time - 12 Hours • Anti-Ghosting - 100%

Rating

- 5V, 0.15A

- Li-ion

• Cable Length - 180cm

Compatible

Model Name: VertuPro-80

Barcode: 6959144057590