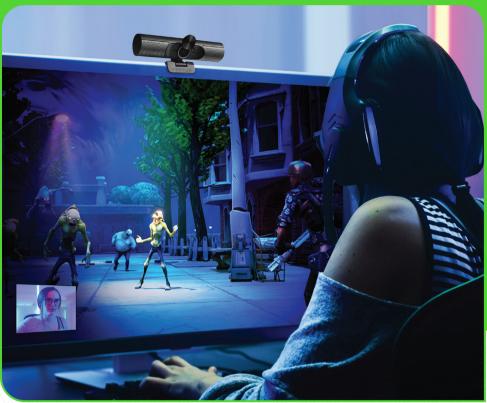

## Webcam

Stream with confidence and clarity with VertuCam-4K. This 4K webcam is more than capable of streaming and recording high quality videos with crystal clear audio. The EXMOR IMX258 sensor provides high speed image capturing and low energy consumption. Integrated wide angle dual microphone with full stereo noise cancelling technology captures your voice from any position without any disturbance. The ultimate gaming webcam you need.