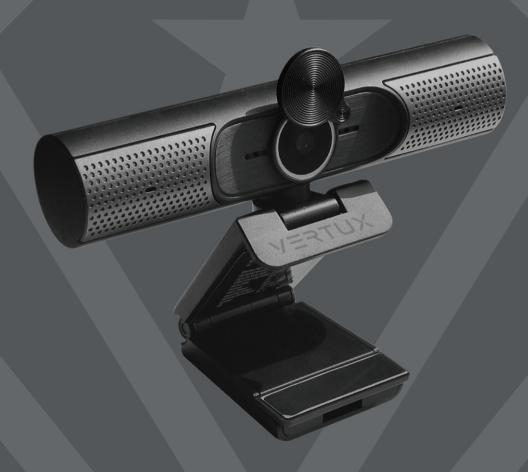

## 4K PRO-STREAM AUTOFOCUS WEBCAM

170° Wide Angle HD Recording

Exmor RE

Image Sensor

## Webcam

Stream with confidence and clarity with VertuCam-4K. This 4K webcam is more than capable of streaming and recording high quality videos with crystal clear audio. The EXMOR IMX258 sensor provides high speed image capturing and low energy consumption. Integrated wide angle dual microphone with full stereo noise cancelling technology captures your voice from any position without any disturbance. The ultimate gaming webcam you need.