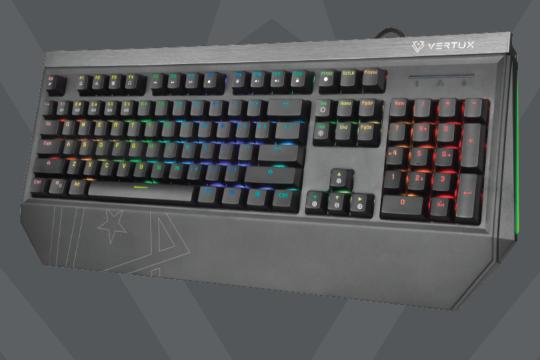

## **KEYBOARD**

Vertux Tantalum is a high-performance gaming keyboard designed to provide you with precision gaming companion to win every moment. Developed with Outemu Blue Switches, the mechanical gaming keyboard delivers faster actuation and tactile feedback with an audible sound. With 100% anti-ghosting keys, press multiple keystrokes simultaneously with no worries of signal conflicts, making it perfect for FPS game lovers. The gaming keyboard lets you personalize its look with RGB illumination boasting a spectrum of 16.8 million colors. Tantalum is your perfect durable and reliable gaming companion offering more than 50 million keystrokes.