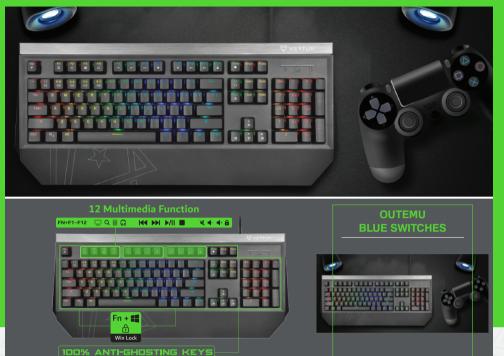

## **KEYBOARD**

Vertux Tantalum is a high-performance gaming keyboard designed to provide you with precision gaming companion to win every moment. Developed with Outemu Blue Switches, the mechanical gaming keyboard delivers faster actuation and tactile feedback with an audible sound. With 100% anti-ghosting keys, press multiple keystrokes simultaneously with no worries of signal conflicts, making it perfect for FPS game lovers. The gaming keyboard lets you personalize its look with RGB illumination boasting a spectrum of 16.8 million colors. Tantalum is your perfect durable and reliable gaming companion offering more than 50 million keystrokes.