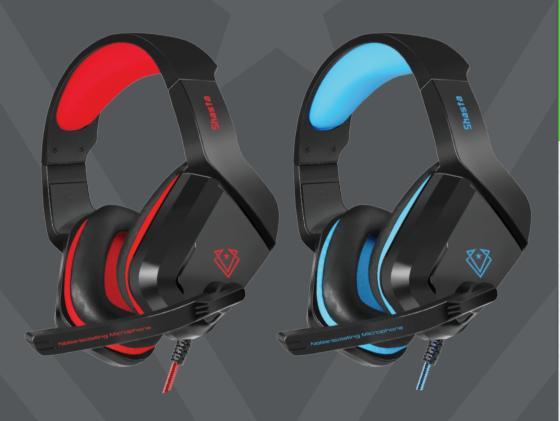

## SHASTA

## AMBIENT NOISE ISOLATION OVER-EAR GAMING HEADSET

Speaker Drivers

Zero Fatigue Ear-Cushions

Microphone

## HEADSET.

Game like never before with the ultra-comfortable, immersive audio gaming headset, Shasta. The headset features powerful 40mm speaker drivers that create an unparalleled sound experience needed for gaming. With high-grade mic, you get to converse in the best possible way with your friends. The on-ear volume controller offers the much-needed command to the users. The ergonomically designed headset lets you enjoy long gaming sessions without any fuss.