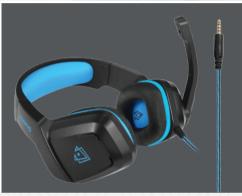

## SHASTA

## AMBIENT NOISE ISOLATION OVER-EAR GAMING HEADSET

Speaker Drivers

Zero Fatigue Ear-Cushions

Microphone

## HEADSET.

Game like never before with the ultra-comfortable, immersive audio gaming headset, Shasta. The headset features powerful 40mm speaker drivers that create an unparalleled sound experience needed for gaming. With high-grade mic, you get to converse in the best possible way with your friends. The on-ear volume controller offers the much-needed command to the users. The ergonomically designed headset lets you enjoy long gaming sessions without any fuss.