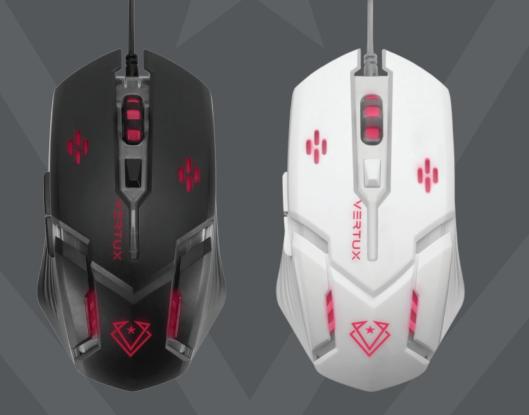

## **ERGONOMIC OPTICAL USB WIRED COMPUTER GAMING MOUSE**

Sensei is a USB-wired gaming mouse that lets you play to your full capabilities. The high-accuracy mouse lets you adjust the DPI up to 3200 DPI, giving you increase precision and versatility. Designed with gamers comfort in mind, Sensei boasts LED backlights. The comfortable DPI button and scroll wheel let you to be productive and accurate every time. Time to take your gaming experience to a whole another level with Sensei.

| Colours Available<br>Black White          |                                                                                                |
|-------------------------------------------|------------------------------------------------------------------------------------------------|
| Specifications                            |                                                                                                |
| Rating - 5V, 100A                         |                                                                                                |
| Sensor Resolution - 1200-1800-2400-3200DF | PI                                                                                             |
| Cable Length - 1.3m                       |                                                                                                |
|                                           | Black White   — Specifications   Rating - 5V, 100A   Sensor Resolution - 1200-1800-2400-3200DF |