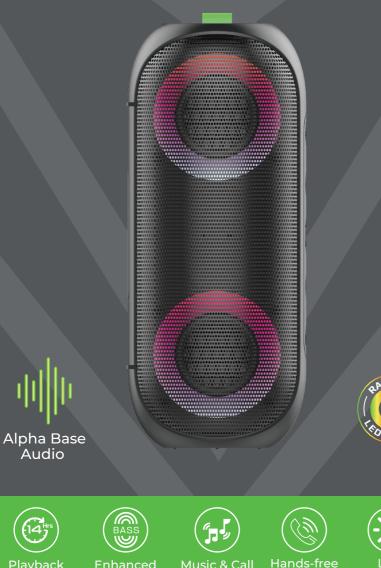

## SPEAKER

Experience immersive gaming audio, the way it's meant to be with Rumba, a portable 14W speaker. The water-resistant casing creates an impenetrable seal to keep the music playing even when outdoors. The "AuraSync" LED lights provide a dazzling display that enhances your gaming environment.

Playback

Audio

VERTUX

Enhanced Bass

Music & Cal Streaming

LED Light Effect Function