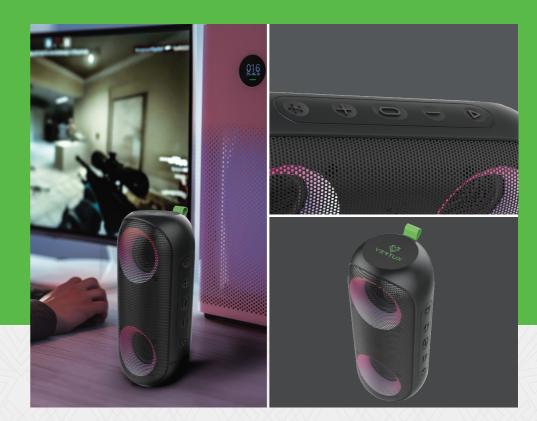

## SPEAKER

Experience immersive gaming audio, the way it's meant to be with Rumba, a portable 14W speaker. The water-resistant casing creates an impenetrable seal to keep the music playing even when outdoors. The "AuraSync" LED lights provide a dazzling display that enhances your gaming environment.