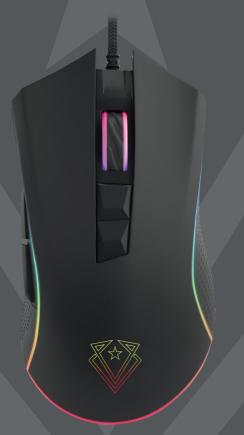

## ACTFAST ULTIMATE PERFORMANCE GAMING MOUSE

Give yourself the edge when playing to win every game with Rodon. With up to 12,000 DPI for the ultimate gaming speed, accuracy and responsiveness. The high-performance gaming mouse boasts 7 programmable buttons including creating macros, allowing you to dominate every game.