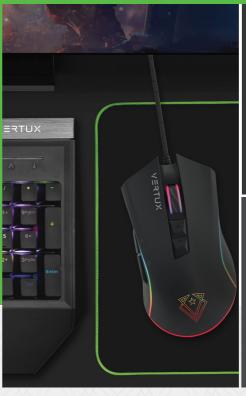

## ACTFAST ULTIMATE PERFORMANCE GAMING MOUSE

Give yourself the edge when playing to win every game with Rodon. With up to 12,000 DPI for the ultimate gaming speed, accuracy and responsiveness. The high-performance gaming mouse boasts 7 programmable buttons including creating macros, allowing you to dominate every game.