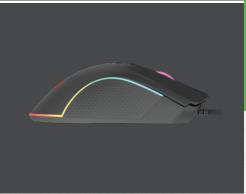

## ACTFAST ULTIMATE PERFORMANCE GAMING MOUSE

Give yourself the edge when playing to win every game with Rodon. With up to 12,000 DPI for the ultimate gaming speed, accuracy and responsiveness. The high-performance gaming mouse boasts 7 programmable buttons including creating macros, allowing you to dominate every game.