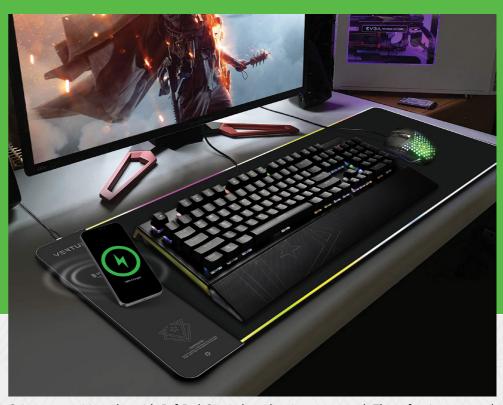

## RAFTPAD-QI

## ANTI-FRICTION LED GAMING MOUSE PAD WITH 15W WIRELESS CHARGER

SIZE 80.5cm x 25.5cm

Friction

Surface

LED Light Gaming-Optimized Non-Slip Base

## **MOUSE PAD**

Gain a competitive edge with RaftPad-Qi wireless charging mouse pad. The soft micro-textured, low-friction gaming surface ensures smooth gliding and precise control with LED lights to set the environment. Wireless Qi charging delivers power to compatible devices. Stay charged up and one step ahead with RaftPad-Qi