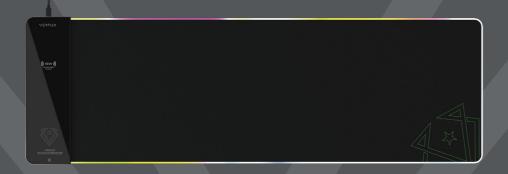

## RAFTPAD-QI

## ANTI-FRICTION LED GAMING MOUSE PAD WITH 15W WIRELESS CHARGER

SIZE 80.5cm x 25.5cm

Friction

Surface

LED Light Gaming-Optimized Non-Slip Base

## **MOUSE PAD**

Gain a competitive edge with RaftPad-Qi wireless charging mouse pad. The soft micro-textured, low-friction gaming surface ensures smooth gliding and precise control with LED lights to set the environment. Wireless Qi charging delivers power to compatible devices. Stay charged up and one step ahead with RaftPad-Qi