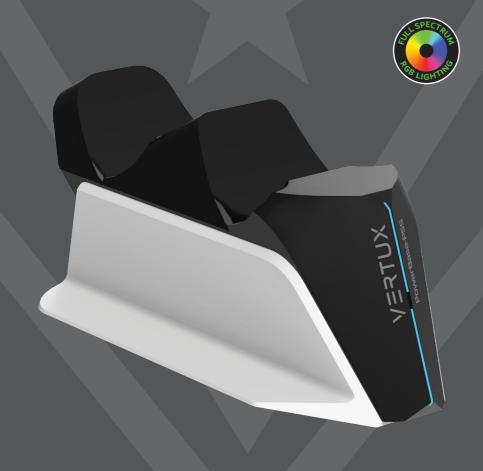

## DUALDOCK CHARGING HUB FOR PS5 DUALSENSE™ CONTROLLER

Smart IC

**LED Charging** Indicator

Protection

## CHARGER

Keep your DualSense™ controller always charged up and ready to go with PowerBase-PS5. Charge 2 controllers simultaneously without connecting them to your console, thus saving up on those USB ports. Dock the controllers in a single click and leave them to charge at your convenience. Stay charged up and ready to go with PowerBase-PS5.