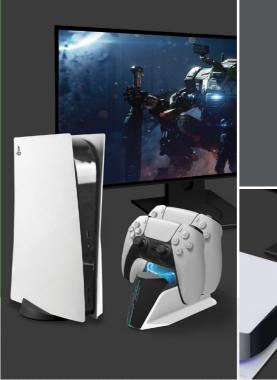

## CHARGER

Keep your DualSense™ controller always charged up and ready to go with PowerBase-PS5. Charge 2 controllers simultaneously without connecting them to your console, thus saving up on those USB ports. Dock the controllers in a single click and leave them to charge at your convenience. Stay charged up and ready to go with PowerBase-PS5.