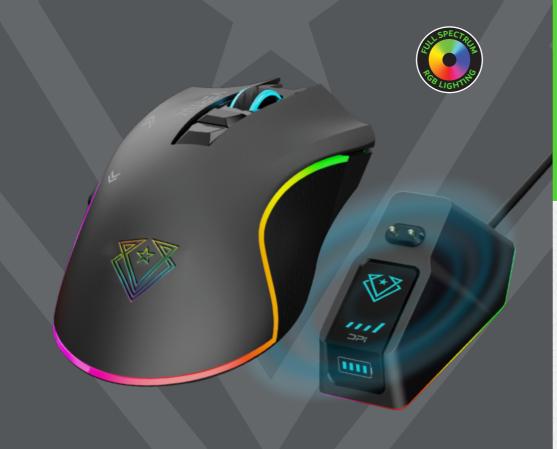

## MOUSE

Enjoy the best precision gaming experience with a 20G advanced acceleration and 10000 DPI optical sensor. Let your battle rage on a single charge with a battery life that lasts up to a week on a single charge. Enjoy great wireless performance with Mustang.

| Specifications |               |                   |                       |
|----------------|---------------|-------------------|-----------------------|
| Battery Capaci | ty - 500mAh   | Frequency         | - 125-250-500-1000Hz  |
| Battery Type   | - Li-Polymer  | DPI               | - 1000/1600/3200/5000 |
| Charging Time  | - 5hours      |                   | (max to 10000)        |
| Usage Time     | - 168 hours   | Switch            | - 20 Million          |
| Rating         | - 5V,150mA    | Wireless Distance | - 9m                  |
| Acceleration   | - 20G         | Cable Length      | - 1.8m                |
| Sensor         | - PixArt 3325 |                   |                       |