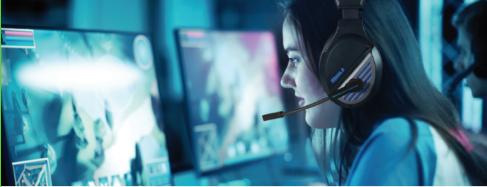

## HEADSET

Jump in the battlefield with this Virtual 7.1 Surround Sound gaming headset. Finely tuned 40mm speaker drivers provide unmatched sound clarity so that you hear every sneak to attack. The exceptional sound is fused with RGB light on the outside for an ultimate gaming feel. The high-res, retractable microphone backs all of your team conversations. You can control microphone smartly with on-touch on/off button. Other than this, Manila also features an in-line volume controller. The gaming headset provides ultimate comfort with soft PU leather cushions, adjustable headband, and soft earmuffs.