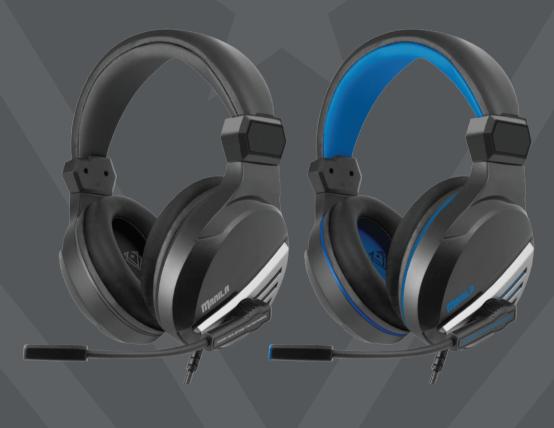

## **ULTRA-IMMERSIVE GAMING HEADSET**

Adiustable Headband

Ear-Cushions

Microphone

## HEADSET

Jump in the battlefield with this Virtual 7.1 Surround Sound gaming headset. Finely tuned 40mm speaker drivers provide unmatched sound clarity so that you hear every sneak to attack. The exceptional sound is fused with RGB light on the outside for an ultimate gaming feel. The high-res, retractable microphone backs all of your team conversations. You can control microphone smartly with on-touch on/off button. Other than this, Manila also features an in-line volume controller. The gaming headset provides ultimate comfort with soft PU leather cushions, adjustable headband, and soft earmuffs.