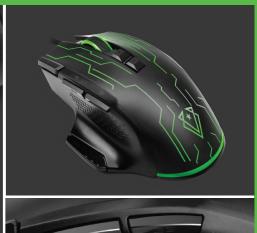

## SUPERIOR QUICK PERFORMANCE WIRED GAMING MOUSE

Clicks

Give yourself a competitive edge as the gaming mouse allows for the smoothest, reliable tracking experience with impeccable accuracy. Kryptonite boasts 6-DPI settings up to 10000 DPI for flawless speed changes in decisive gaming moments. The high-precision mouse features an ergonomic design with 9-programmable buttons allowing you to customize the mouse to perform at your highest level while gaming, via the specialized app. Cease the battle with Kryptonite.