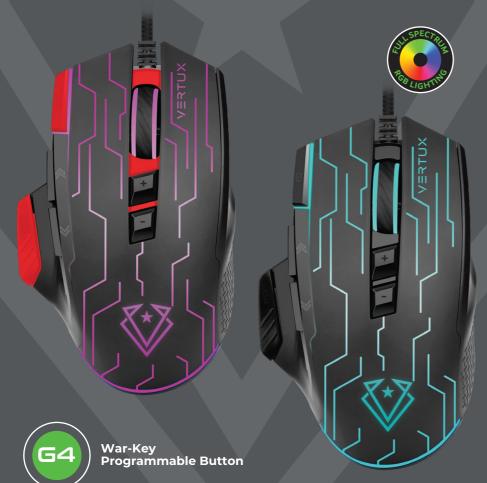

## SUPERIOR QUICK PERFORMANCE WIRED GAMING MOUSE

Clicks

Give yourself a competitive edge as the gaming mouse allows for the smoothest, reliable tracking experience with impeccable accuracy. Kryptonite boasts 6-DPI settings up to 10000 DPI for flawless speed changes in decisive gaming moments. The high-precision mouse features an ergonomic design with 9-programmable buttons allowing you to customize the mouse to perform at your highest level while gaming, via the specialized app. Cease the battle with Kryptonite.