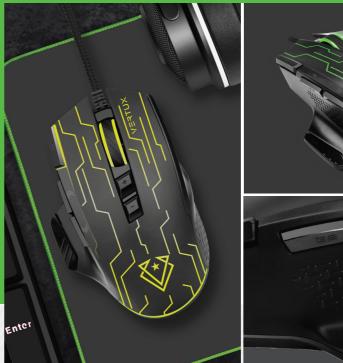

## SUPERIOR QUICK PERFORMANCE WIRED GAMING MOUSE

Clicks

Give yourself a competitive edge as the gaming mouse allows for the smoothest, reliable tracking experience with impeccable accuracy. Kryptonite boasts 6-DPI settings up to 10000 DPI for flawless speed changes in decisive gaming moments. The high-precision mouse features an ergonomic design with 9-programmable buttons allowing you to customize the mouse to perform at your highest level while gaming, via the specialized app. Cease the battle with Kryptonite.