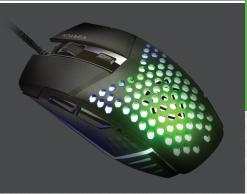

## KATANA

## 6 BUTTONS HEX-SHELL WIRED RGB GAMING MOUSE

Katana, an innovative mouse that does much more while keeping the total weight of the mouse below 65gms. This results in faster movements, longer gaming sessions and minimal wrist fatigue. Customize macros, DPI and LED lights via the easy-to-use programming software. Get game charged with Katana.