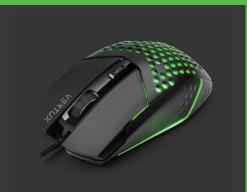

## 6 BUTTONS HEX-SHELL WIRED RGB GAMING MOUSE

Katana, an innovative mouse that does much more while keeping the total weight of the mouse below 65gms. This results in faster movements, longer gaming sessions and minimal wrist fatigue. Customize macros, DPI and LED lights via the easy-to-use programming software. Get game charged with Katana.