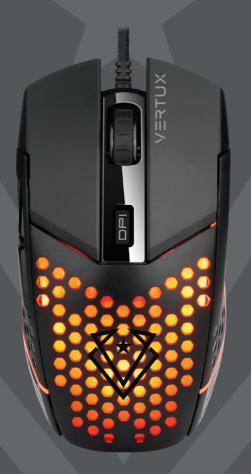

## KATANA

## 6 BUTTONS HEX-SHELL WIRED RGB GAMING MOUSE

Katana, an innovative mouse that does much more while keeping the total weight of the mouse below 65gms. This results in faster movements, longer gaming sessions and minimal wrist fatigue. Customize macros, DPI and LED lights via the easy-to-use programming software. Get game charged with Katana.