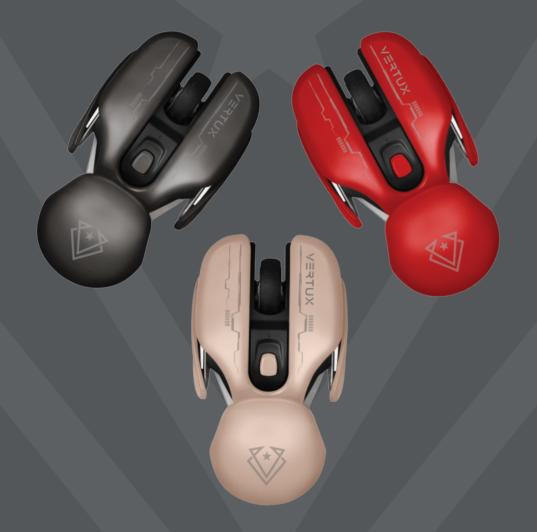

## MOUSE

Play your favorite games with wireless freedom using the high-precision gaming mouse, Glider. Engineered with an advanced optical sensor with on-the-go DPI adjustments up to 1600 DPI, this gaming mouse lets you track through screens with unmatched accuracy. The wireless gaming mouse features 2.4G wireless transmission technology which allows for a lag-free gaming experience. Play for a long duration as the gaming mouse boasts a stylish, unseen design that fits perfectly in your palm and provides long-time gaming comfort. Simply connect the USB receiver and win the battlefield with your moves.