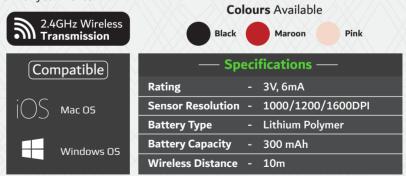

## MOUSE

Play your favorite games with wireless freedom using the high-precision gaming mouse, Glider. Engineered with an advanced optical sensor with on-the-go DPI adjustments up to 1600 DPI, this gaming mouse lets you track through screens with unmatched accuracy. The wireless gaming mouse features 2.4G wireless transmission technology which allows for a lag-free gaming experience. Play for a long duration as the gaming mouse boasts a stylish, unseen design that fits perfectly in your palm and provides long-time gaming comfort. Simply connect the USB receiver and win the battlefield with your moves.