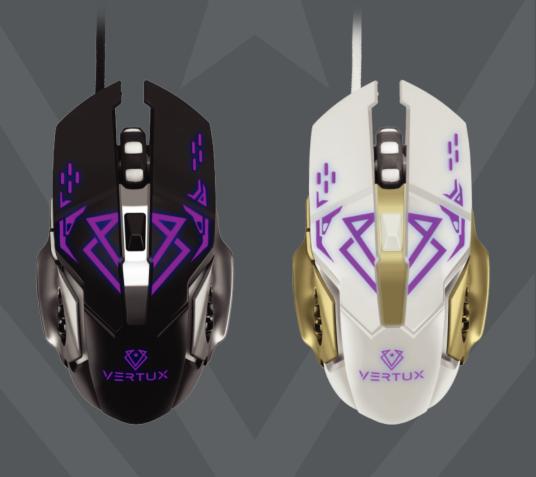

## DRAGO

Dazzling LED Light

3200Dpi

## PRECISION TRACKING ERGONOMIC GAMING MOUSE

**Specially Designed for** 

Enter the world of gaming with full-dominance using this high-precision mouse, Vertux Drago. Coupled with 6 programmable buttons and 4 on-the-fly DPI settings, this gaming mouse gives you an extra edge over your opponent. The advanced optical sensor and high-grade switches deliver impeccably fast response with ultimate durability. Keep your gaming sessions thrilling with stylish rainbow backlight. Tilt game in your favor during marathon sessions as the gaming mouse provides ultimate comfort and uncompromising performance every time.

| BACKLIT           | Colours Available<br>Black White                       |
|-------------------|--------------------------------------------------------|
| Compatible        | Specifications                                         |
|                   | Rating - 5V, 100mA                                     |
| ios 🗕             | Sensor Resolution - 1200-1600-2400-3200DPI             |
| Mac OS Windows OS | Cable Length - 1.5m                                    |
| iOS 🕂             | Rating - 5V, 100mA<br>Sensor Resolution - 1200-1600-24 |