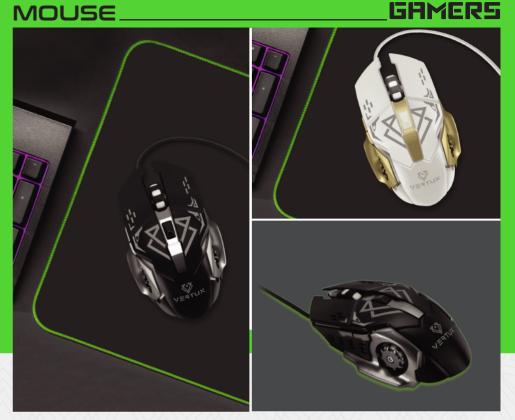

## PRECISION TRACKING ERGONOMIC GAMING MOUSE

**Specially Designed for** 

Enter the world of gaming with full-dominance using this high-precision mouse, Vertux Drago. Coupled with 6 programmable buttons and 4 on-the-fly DPI settings, this gaming mouse gives you an extra edge over your opponent. The advanced optical sensor and high-grade switches deliver impeccably fast response with ultimate durability. Keep your gaming sessions thrilling with stylish rainbow backlight. Tilt game in your favor during marathon sessions as the gaming mouse provides ultimate comfort and uncompromising performance every time.