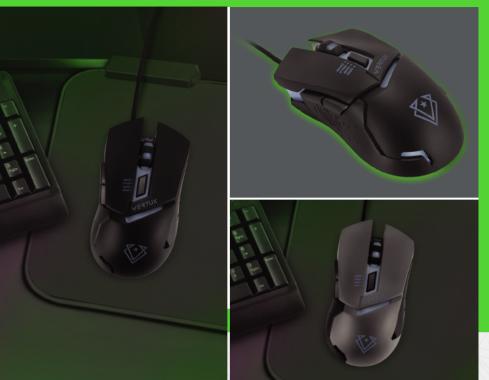

## MOUSE

Specially Designed for

Build for accuracy and reliability, Vertux Dominator lets you feel a whole another level of control beyond your expectations. This high-performance gaming mouse features 4 on-the-go DPI settings up to 3200 to let you take edge against your competitors during intense moments with ease. Dominator boasts the fastest polling rate – 1000Hz possible for a wired mouse and 8G acceleration, allowing you to enjoy tracking and aim with superb accuracy. The gaming mouse possesses forward and backward buttons, making your browsing through inventories while gaming flawless. Designed to provide ultimate comfort, Dominator feels great in hand with stylish backlit enhancing your gaming atmosphere.