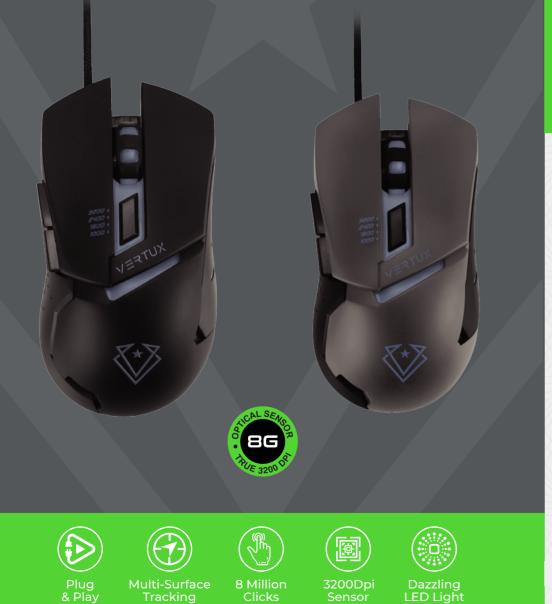

## MOUSE

Specially Designed for

Build for accuracy and reliability, Vertux Dominator lets you feel a whole another level of control beyond your expectations. This high-performance gaming mouse features 4 on-the-go DPI settings up to 3200 to let you take edge against your competitors during intense moments with ease. Dominator boasts the fastest polling rate – 1000Hz possible for a wired mouse and 8G acceleration, allowing you to enjoy tracking and aim with superb accuracy. The gaming mouse possesses forward and backward buttons, making your browsing through inventories while gaming flawless. Designed to provide ultimate comfort, Dominator feels great in hand with stylish backlit enhancing your gaming atmosphere.

| RAINBOW<br>BACKLIT |                                                                                                      | Colours Available<br>Black Grey |       |
|--------------------|------------------------------------------------------------------------------------------------------|---------------------------------|-------|
| Compatible         |                                                                                                      | Specifications —                |       |
| i Mac OS           | Rating                                                                                               | - 5V, 100mA                     |       |
|                    | Frequency                                                                                            | - 125GHz                        |       |
| Windows OS         | Default DPI                                                                                          | - 1600Dpi                       |       |
|                    | Sensor Resolut                                                                                       | tion - 1000/1600/2400/320       | 0 DPi |
|                    | Импортер: ООО «КРУТОФФ»<br>Адрее импортера: 109029 г. Москва<br>Сибирский проезд, д.2, стр.12, ком.4 |                                 |       |
|                    | www.vertux.                                                                                          |                                 |       |
|                    | www.vertux.                                                                                          | COM                             |       |