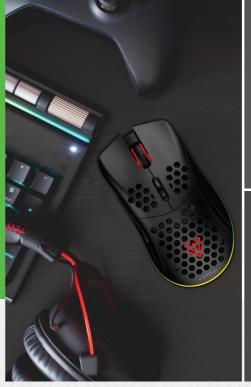

## GAMECHARGED™ DUAL MODE GAMING MOUSE

PlayTime 20~50 Hrs

## MOUSE

Power to victory with Ammolite, a dual mode gaming mouse. Move swiftly and precisely with the latest generation native 16,000 DPI sensor. Experience complete freedom when using the mouse in wireless mode or charge during gameplay in wired mode. 1,000Hz polling rate in both wired and wireless modes ensures no loss of performance. Switch up your gameplay.