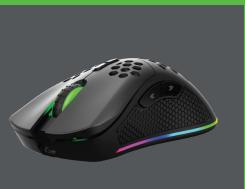

## GAMECHARGED™ DUAL MODE GAMING MOUSE

PlayTime 20~50 Hrs

## MOUSE

Power to victory with Ammolite, a dual mode gaming mouse. Move swiftly and precisely with the latest generation native 16,000 DPI sensor. Experience complete freedom when using the mouse in wireless mode or charge during gameplay in wired mode. 1,000Hz polling rate in both wired and wireless modes ensures no loss of performance. Switch up your gameplay.