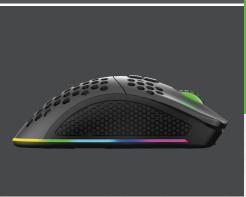

## GAMECHARGED™ DUAL MODE GAMING MOUSE

PlayTime 20~50 Hrs

## MOUSE

Power to victory with Ammolite, a dual mode gaming mouse. Move swiftly and precisely with the latest generation native 16,000 DPI sensor. Experience complete freedom when using the mouse in wireless mode or charge during gameplay in wired mode. 1,000Hz polling rate in both wired and wireless modes ensures no loss of performance. Switch up your gameplay.