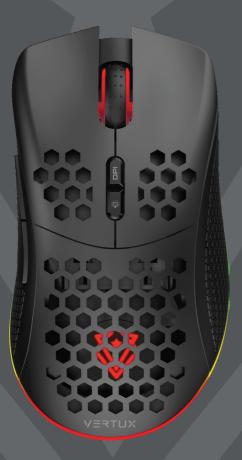

## MOUSE

Power to victory with Ammolite, a dual mode gaming mouse. Move swiftly and precisely with the latest generation native 16,000 DPI sensor. Experience complete freedom when using the mouse in wireless mode or charge during gameplay in wired mode. 1,000Hz polling rate in both wired and wireless modes ensures no loss of performance. Switch up your gameplay.

| —— Specifications —— |                        |                    |                     |
|----------------------|------------------------|--------------------|---------------------|
| Battery:             | - Li-Polymer           | Usage Time         | - 20~50 Hours       |
| Battery Capacity     | y: - 500 mAh           | Acceleration:      | - 40G               |
| DPI:                 | - 800-1600-3200-       | Wireless Distance: | - 10m               |
|                      | 6400-12000-16000       | Sensor:            | - Pixart-3335       |
| Frequency:           | - 125 -250-500-1000 Hz | Switch:            | - Omron             |
| Rating:              | - Max 1.5W / Min 0.7W  | Paracord Cable:    | - Diameter 3.4+1.6M |
| Charging Time        | - 4 Hours              |                    | length+gold-plated  |