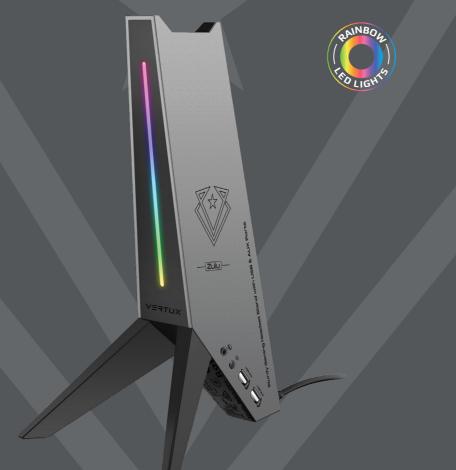

## 4-IN-1 INTEGRATED GAMING HEADSET STAND

Display your headset with Zulu, a rugged stand constructed using premium materials and a heavy base, that prevents the stand from tipping. The AUX port lets you listen to detailed, dynamic audio from your favorite games & music while the dual USB ports let you plug in USB drives and accessories with ease.

VERTUX

LED ON/OFF Button

Dazzling LED Light AL

Port

Headset Du Stand F

Dual USB Ports