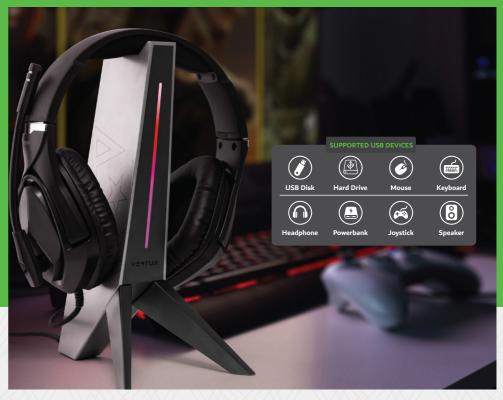

## 4-IN-1 INTEGRATED GAMING HEADSET STAND

Display your headset with Zulu, a rugged stand constructed using premium materials and a heavy base, that prevents the stand from tipping. The AUX port lets you listen to detailed, dynamic audio from your favorite games & music while the dual USB ports let you plug in USB drives and accessories with ease.