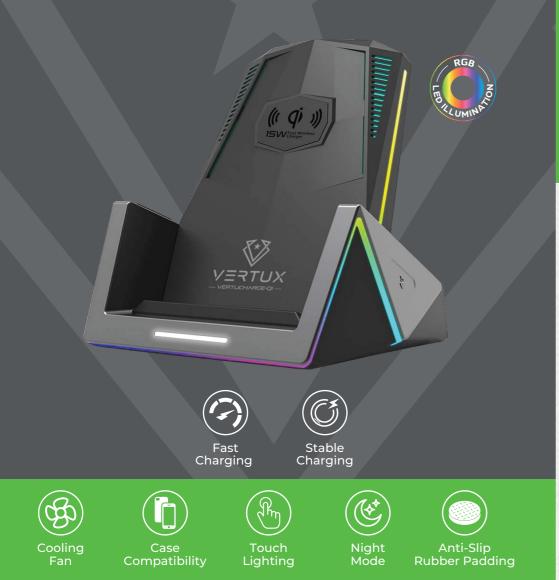

## **VERTUCHARGE-QI**

## 15W PRO-GAMING WIRELESS CHARGING STATION

VERTUX

## CHARGER.

No more cables, no more messy charging stations. Simply place your Qi enabled devices on the non-slip charging surface that is designed to help secure your device while charging. Charge at 3X faster speeds with Qualcomm 3.0 Quick Charge, and 70% faster than traditional chargers with the built-in USB-C port. Charge more and faster with VertuCharge-Qi.