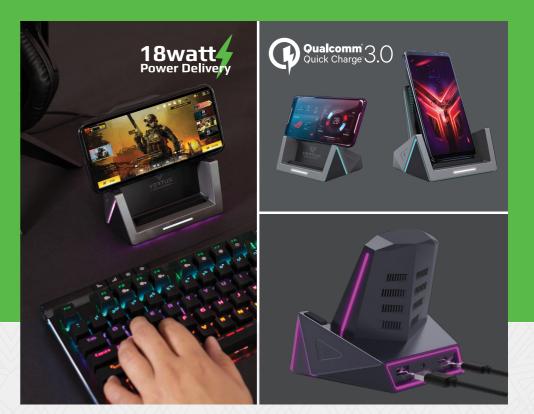

## CHARGER.

No more cables, no more messy charging stations. Simply place your Qi enabled devices on the non-slip charging surface that is designed to help secure your device while charging. Charge at 3X faster speeds with Qualcomm 3.0 Quick Charge, and 70% faster than traditional chargers with the built-in USB-C port. Charge more and faster with VertuCharge-Qi.

**Specially Designed for** 

GAMERS

Image: Appendix of the processing of the procesing of the processing of the processing of the processi

Model Name: VertuCharge-QI Barcode: 6959144052281

www.vertux.com

Disclaimer: VERTUX is a registered trademark of Promate Technologies. All other Trademarks or Trade Names are the property of their respective owners.