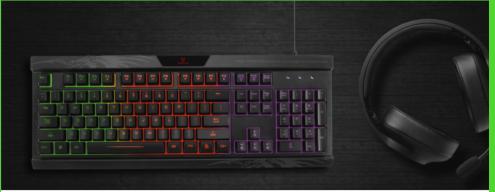

## **KEYBOARD**

Designed to achieve the highest gaming performance, Amber is a ultra-fast, precise 104-key gaming keyboard. With vibrant, four-pattern backlight, Amber creates an unbelievable gaming aura. The keyboard allows you to hit multiple keys simultaneously as it boasts 26-key anti-ghosting functionality. The comfortable, ergonomic design allows for long, fatigue-free gaming sessions. Amber is built to last long with a solid frame structure and smart controls for easy access while gaming.