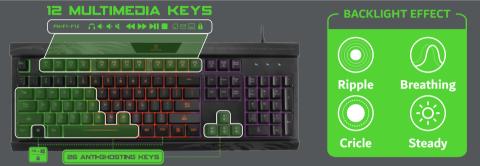

## **KEYBOARD**

Designed to achieve the highest gaming performance, Amber is a ultra-fast, precise 104-key gaming keyboard. With vibrant, four-pattern backlight, Amber creates an unbelievable gaming aura. The keyboard allows you to hit multiple keys simultaneously as it boasts 26-key anti-ghosting functionality. The comfortable, ergonomic design allows for long, fatigue-free gaming sessions. Amber is built to last long with a solid frame structure and smart controls for easy access while gaming.

**Colours** Available

| — Specifications — |               |
|--------------------|---------------|
| • Rating           | - 5V, 0.13A   |
| • Frequency        | - 125Hz       |
| • Backlight        | - Rainbow LED |
| • Keystroke Life   | - 10 Million  |
| • Anti-Ghosting    | - 26 Keys     |