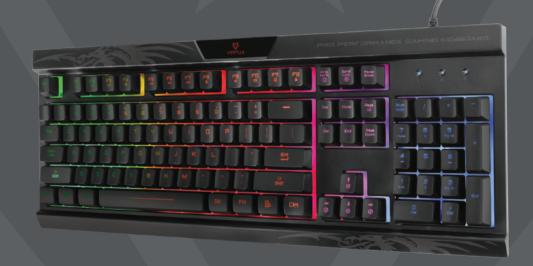

## **KEYBOARD**

Designed to achieve the highest gaming performance, Amber is a ultra-fast, precise 104-key gaming keyboard. With vibrant, four-pattern backlight, Amber creates an unbelievable gaming aura. The keyboard allows you to hit multiple keys simultaneously as it boasts 26-key anti-ghosting functionality. The comfortable, ergonomic design allows for long, fatigue-free gaming sessions. Amber is built to last long with a solid frame structure and smart controls for easy access while gaming.

**Colours** Available

| — Specifications — |               |
|--------------------|---------------|
| • Rating           | - 5V, 0.13A   |
| • Frequency        | - 125Hz       |
| • Backlight        | - Rainbow LED |
| • Keystroke Life   | - 10 Million  |
| • Anti-Ghosting    | - 26 Keys     |